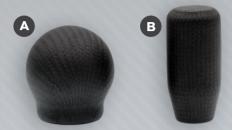

### **CONTENTS**

- 1x Carbon H-Pattern Shifter Knob
  - 1x Carbon Sequential Shifter Knob
- 1x Quick Guide

### **SPECIFICATIONS**

- Matte carbon gear knobs
- Added weight with metal cores
- H-Pattern knob: 220 g
- SQ knob: 141 g
- Meets the automotive standard (M12x1.5)