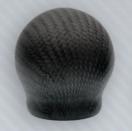

### **CONTENTS**

- 1x Carbon H-Pattern Shifter Knob
  - 1x Carbon Sequential Shifter Knob
- 1x Quick Guide

### **SPECIFICATIONS**

- Matte carbon gear knobs
- Added weight with metal cores
- H-Pattern knob: 220 g
- SQ knob: 141 g
- Meets the automotive standard (M12x1.5)