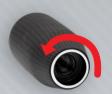

### **MOUNT & UNMOUNT**

To mount the selected Carbon Shifter Knob, carefully place the knob onto the shifter shaft and turn in a clockwise direction until firmly locked against the threading of the shifter shaft.