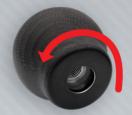

### **MOUNT & UNMOUNT**

To mount the selected Carbon Shifter Knob, carefully place the knob onto the shifter shaft and turn in a clockwise direction until firmly locked against the threading of the shifter shaft.

 To unmount the selected Carbon Shifter Knob, turn in a counterclockwise direction until the knob is completely free from the shaft threading.