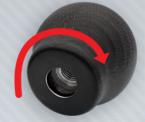

 To unmount the selected Carbon Shifter Knob, turn in a counterclockwise direction until the knob is completely free from the shaft threading.