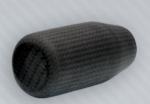

### **CONTENTS**

- 1x Carbon H-Pattern Shifter Knob
  - 1x Carbon Sequential Shifter Knob
- 1x Quick Guide

### **SPECIFICATIONS**

- Matte carbon gear knobs
- Added weight with metal cores
- H-Pattern knob: 220 g
- SQ knob: 141 g
- Meets the automotive standard (M12x1.5)