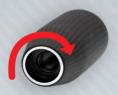

### **MOUNT & UNMOUNT**

To mount the selected Carbon Shifter Knob, carefully place the knob onto the shifter shaft and turn in a clockwise direction until firmly locked against the threading of the shifter shaft.