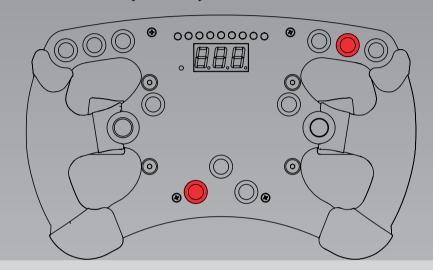

### **CENTRE CALIBRATION**

If a centre calibration is needed (e.g: after firmware update of ClubSport Wheel Base) when using the steering wheel you need to enter the Tuning Mutton by pressing the Tuning Menu Button. When the Tuning Menu is active, press the analogue stick and the FunkySwitch™ at the same time as illustrated below to calibrate the wheel centre.

### **SHIFTER CALIBRATION**

In order to enter shifter calibration mode, simultaneously press the Tuning Menu Button and the button highlighted below.

#### **Tuning Button**