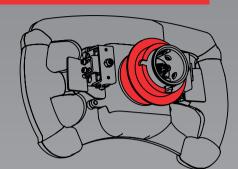

### **ATTACHING THE STEERING WHEEL**

- Remove storage pin.

- Align ClubSport Wheel Base axle, to correct position.

- Compress and hold the Quick Release mechanism.

- Slide it on the ClubSport Wheel Base axle.

- Release the Quick Release mechanism.