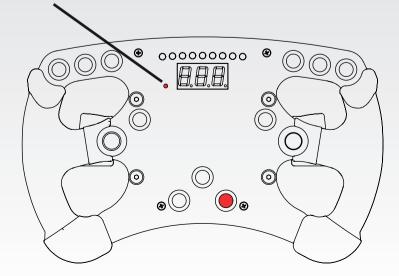

### **CENTRE CALIBRATION**

If a centre calibration is needed (e.g: after firmware update of ClubSport Wheel Base) when using the steering wheel you need to enter the Tuning Mutton by pressing the Tuning Menu Button. When the Tuning Menu is active, press the analogue stick and the FunkySwitch™ at the same time as illustrated below to calibrate the wheel centre.

#### **Tuning Button**