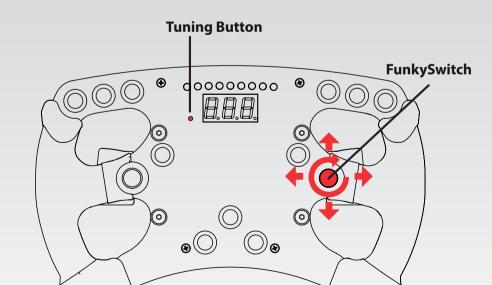

### **TUNING OPTIONS**

In order to enter the Tuning Menu, press the Tuning button. To navigate inside the menu, use the right FunkySwitch™. Press it up or down to access 5 setup profiles. Press FunkySwitch™ right or left to go through the various tuning options and rotate the FunkySwitch™ to change option values.

#### **Tuning Button**