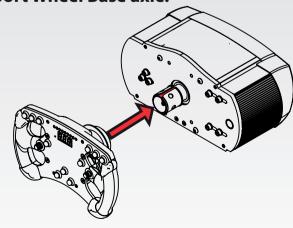

### **ATTACHING THE STEERING WHEEL**

- Remove storage pin.

- Align ClubSport Wheel Base axle, to correct position.

- Compress and hold the Quick Release mechanism.

- Slide it on the ClubSport Wheel Base axle.

- Release the Quick Release mechanism.