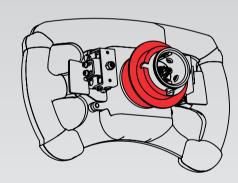

### **ATTACHING THE STEERING WHEEL**

- Remove storage pin.

- Align ClubSport Wheel Base axle, to correct position.

- Compress and hold the Quick Release mechanism.

- Slide it on the ClubSport Wheel Base axle.

- Release the Quick Release mechanism.