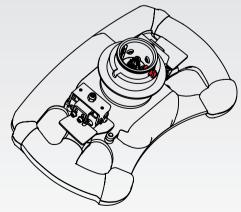

### **SHIFTER CALIBRATION**

In order to enter shifter calibration mode, simultaneously press the Tuning Menu Button and the button highlighted below.