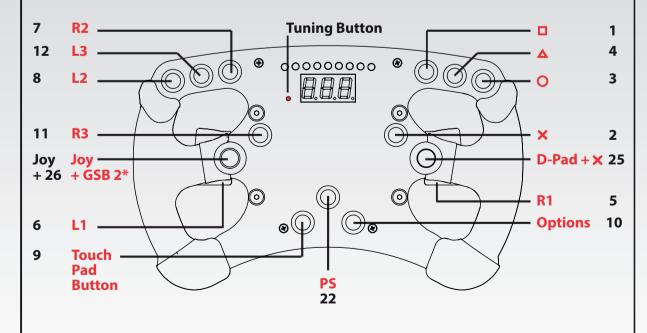

hold the Quick Release mechanism.



- Slide it on the ClubSport Wheel Base axle.



- Release the Quick Release mechanism.

### **DETACHING THE STEERING WHEEL**

- Compress and hold the Quick Release mechanism.



- Slide it off the ClubSport Wheel Base axle.



- Compress and hold the Quick Release mechanism.



- Insert the storage pin.



- Release the Quick Release mechanism.

### **MODES**

In order to switch between modes simultaneously press and hold the two buttons highlighted below, for one second.

The wheel base LED indicates the active mode:

- Red indicates PC mode
- Blue indicates PS4™ mode\*
- Purple indicates compatibility mode\*

\* Not applicable for every Fanatec wheel base. Please check the individual user manual of your Fanatec wheel base.



### **BUTTON MAPPING**



\* Game Specific Button