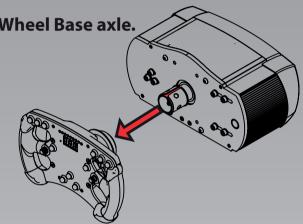

### **ATTACHING THE STEERING WHEEL**

- Remove storage pin.

- Align ClubSport Wheel Base axle, to correct position.

- Compress and hold the Quick Release mechanism.

- Slide it on the ClubSport Wheel Base axle.

- Release the Quick Release mechanism.