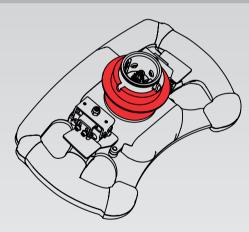

### **CENTRE CALIBRATION**

If a centre calibration is needed (e.g: after firmware update of ClubSport Wheel Base) when using the steering wheel you need to enter the Tuning Mutton by pressing the Tuning Menu Button. When the Tuning Menu is active, press the analogue stick and the FunkySwitch™ at the same time as illustrated below to calibrate the wheel centre.