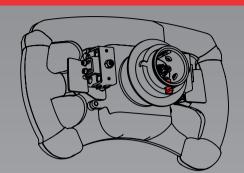

### **CENTRE CALIBRATION**

If a centre calibration is needed (e.g: after firmware update of ClubSport Wheel Base) when using the steering wheel you need to enter the Tuning Mutton by pressing the Tuning Menu Button. When the Tuning Menu is active, press the analogue stick and the FunkySwitch™ at the same time as illustrated below to calibrate the wheel centre.