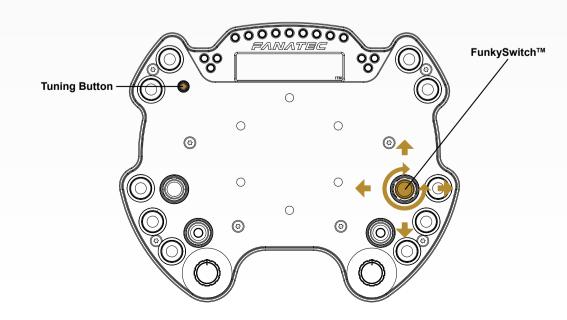

#### **INTELLIGENT TELEMETRY MODE (ITM)**

A small "ITM" icon in the bottom right of the BME display shows if ITM is accessible. To scroll through the screens, press and hold the Tuning Button while rotating the FunkySwitch™ left or right.

To access ITM on the Podium Base display, press and hold the Tuning Button while pressing UP with the FunkySwitch™, which will show the legacy screen and a small "ITM" icon in the bottom right if ITM is accessible. Scroll through screens by keeping the Tuning Button held down while pressing left or right with the FunkySwitch™.

#### **TUNING OPTIONS**

To enter the Tuning Menu, press the Tuning Button. To navigate inside the menu, use the FunkySwitch™. Press it up or down to access the five setups. Press the FunkySwitch™ right or left to go through the options and rotate the FunkySwitch™ to change option values.