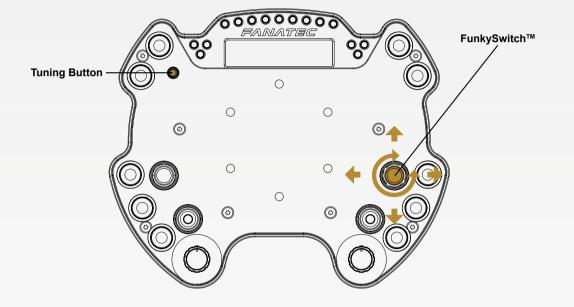

When Tuning Menu is active press the analogue stick and the FunkySwitch™ simultaneously to calibrate the wheel centre.