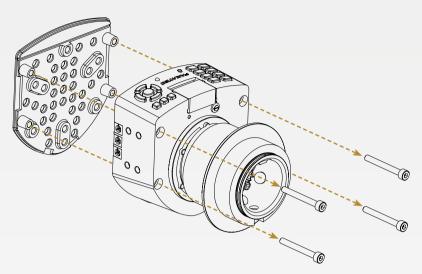

### ATTACHING THE BUTTON MODULE ENDURANCE TO THE PODIUM HUB

- Align the Podium Button Module Endurance with the mounting holes of the Podium Hub.
- Place a suitable wheel rim (e.g. UH R300, UH R911, UH R911S) on top of the Podium Button Module Endurance
- Use the longer mounting bolts (B) that are included in the Podium Button Module Endurance package and tighten down the Wheel Rim.
- Connect the DataPort-C cable of the Podium Button Module Endurance to the connector on the bottom of the Podium Hub.

**NOTE:** The Podium Button Module Endurance is only suitable for steering wheels with a 6x70mm hole pattern.