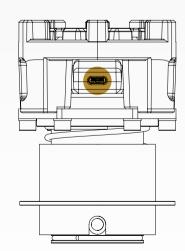

#### **CENTRE CALIBRATION**

If a centre calibration is needed (e.g. after firmware update of the wheel base) when using the button module you need to press the tuning button as highlighted on the picture below to enter the Tuning Menu.

When Tuning Menu is active press the analogue stick and the FunkySwitch™ simultaneously to calibrate the wheel centre.

#### **SHIFTER CALIBRATION**

To enter shifter calibration mode, simultaneously press the Tuning Button and the button highlighted below.