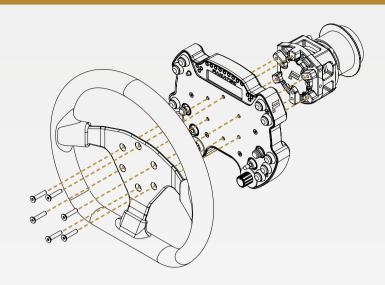

### ATTACHING THE BUTTON MODULE ENDURANCE TO THE PODIUM HUB

- Align the Podium Button Module Endurance with the mounting holes of the Podium Hub.
- Place a suitable wheel rim (e.g. UH R300, UH R911, UH R911S) on top of the Podium Button Module Endurance
- Use the longer mounting bolts (B) that are included in the Podium Button Module Endurance package and tighten down the Wheel Rim.
- Connect the DataPort-C cable of the Podium Button Module Endurance to the connector on the bottom of the Podium Hub.

**NOTE:** The Podium Button Module Endurance is only suitable for steering wheels with a 6x70mm hole pattern.