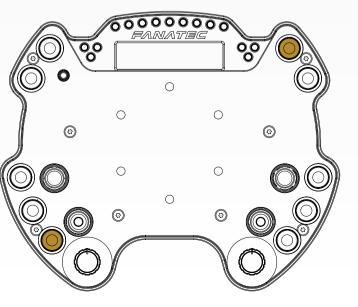

#### **SHIFTER CALIBRATION**

To enter shifter calibration mode, simultaneously press the Tuning Button and the button highlighted below.