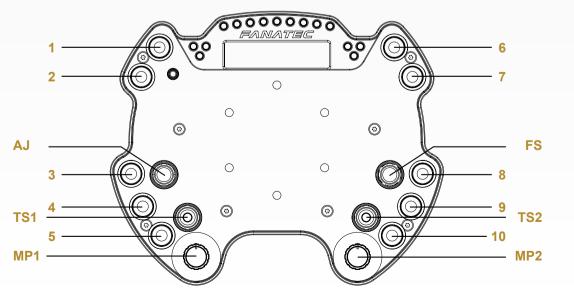

#### **BUTTON MAPPING**

| #                | <b>Button no. PC</b>                    | <b>Function Xbox One</b>   | Function PS4™     |
|------------------|-----------------------------------------|----------------------------|-------------------|
| FS               | D-pad left                              | D-pad left                 | D-pad left        |
|                  | D-pad right                             | D-pad right                | D-pad right       |
|                  | D-pad up                                | D-pad up                   | D-pad up          |
|                  | D-pad down                              | D-pad down                 | D-pad down        |
|                  | PUSH / 24                               | A                          | Cross             |
|                  | ROT CW / 23                             | -                          | -                 |
|                  | ROT CCW / 22                            | -                          | -                 |
| AJ               | rX                                      | Right stick axis 0-centre  | Left stick axis X |
|                  | rY                                      | Left stick axis centre-end | Left stick axis Y |
|                  | PUSH / 25                               | HORN                       | Cross             |
| TS1              | UP / 33                                 | BRAKE                      | Game specific     |
|                  | DOWN / 31                               | THROTTLE                   | Game specific     |
| TS2              | UP / 32                                 | BRAKE                      | Game specific     |
|                  | DOWN / 30                               | THROTTLE                   | Game specific     |
| 1                | 7                                       | RB                         | L2                |
| 2                | 11                                      | LB                         | L3                |
| 3                | 06                                      | LT                         | R2                |
| 4                | 10                                      | XBOX GUIDE                 | PS                |
| 5                | 08                                      | VIEW                       | SHARE             |
| 6                | 02                                      | Υ                          | TRIANGLE          |
| 7                | 03                                      | В                          | CIRCLE            |
| 8                | 00                                      | A                          | CROSS             |
| 9                | 01                                      | Х                          | SQUARE            |
| 10               | 09                                      | MENU                       | OPTIONS           |
| MP1              | ENC: 48/49, MPS<br>(pulse/const): 48-59 | -                          | Game specific     |
| MP2              | ENC: 36/37, MPS<br>(pulse/const): 36-47 | -                          | Game specific     |
| TUNING<br>BUTTON | 27                                      | No output to game          | No output to game |