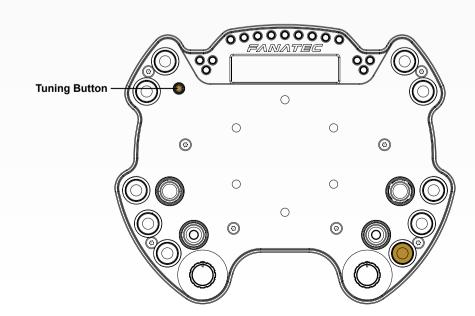

#### **CENTRE CALIBRATION**

If a centre calibration is needed (e.g. after firmware update of the wheel base) when using the button module you need to press the tuning button as highlighted on the picture below to enter the Tuning Menu.