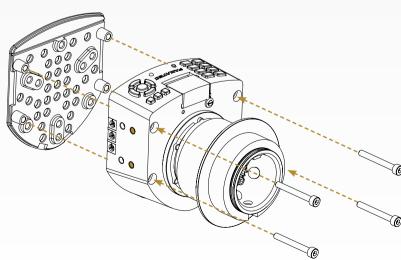

- Align the Podium Button Module Endurance with the mounting holes of the Universal Hub for Xbox One.
- Place a suitable wheel rim (e.g. UH R300, UH R911, UH R911S) on top of the Podium Button Module Endurance.

- Use the longer mounting bolts (B) that are included in the Podium Button Module Endurance package and tighten down the Wheel Rim.
- Connect the DataPort-C cable of the Podium Button Module Endurance to the adapter that was mounted before.

**NOTE:** The Podium Button Module Endurance is only suitable for steering wheels with a 6x70mm hole pattern.

NOTE: Steering wheels of smaller diameters such as the UH R300 as well as third party rims may present tight spacing for fingers between the Podium Button Module Endurance and the rim's inner perimeter.