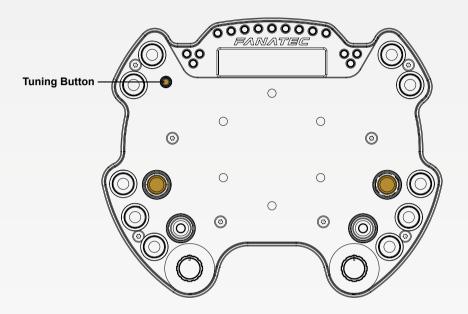

#### **CENTRE CALIBRATION**

If a centre calibration is needed (e.g. after firmware update of the wheel base) when using the button module you need to press the tuning button as highlighted on the picture below to enter the Tuning Menu.

When Tuning Menu is active press the analogue stick and the FunkySwitch™ simultaneously to calibrate the wheel centre.

#### **SHIFTER CALIBRATION**

To enter shifter calibration mode, simultaneously press the Tuning Button and the button highlighted below.

#### **WHEEL BASE MODES**

To switch between wheel base modes, simultaneously press and hold the two buttons highlighted below, for one second.