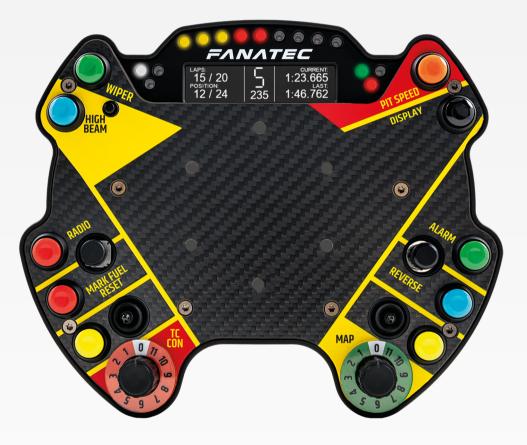

#### **BUTTON MAPPING**

| #                | <b>Button no. PC</b>                    | <b>Function Xbox One</b>   | Function PS4™     |
|------------------|-----------------------------------------|----------------------------|-------------------|
| FS               | D-pad left                              | D-pad left                 | D-pad left        |
|                  | D-pad right                             | D-pad right                | D-pad right       |
|                  | D-pad up                                | D-pad up                   | D-pad up          |
|                  | D-pad down                              | D-pad down                 | D-pad down        |
|                  | PUSH / 24                               | A                          | Cross             |
|                  | ROT CW / 23                             | -                          | -                 |
|                  | ROT CCW / 22                            | -                          | -                 |
| AJ               | rX                                      | Right stick axis 0-centre  | Left stick axis X |
|                  | rY                                      | Left stick axis centre-end | Left stick axis Y |
|                  | PUSH / 25                               | HORN                       | Cross             |
| TS1              | UP / 33                                 | BRAKE                      | Game specific     |
|                  | DOWN / 31                               | THROTTLE                   | Game specific     |
| TS2              | UP / 32                                 | BRAKE                      | Game specific     |
|                  | DOWN / 30                               | THROTTLE                   | Game specific     |
| 1                | 7                                       | RB                         | L2                |
| 2                | 11                                      | LB                         | L3                |
| 3                | 06                                      | LT                         | R2                |
| 4                | 10                                      | XBOX GUIDE                 | PS                |
| 5                | 08                                      | VIEW                       | SHARE             |
| 6                | 02                                      | Υ                          | TRIANGLE          |
| 7                | 03                                      | В                          | CIRCLE            |
| 8                | 00                                      | A                          | CROSS             |
| 9                | 01                                      | Х                          | SQUARE            |
| 10               | 09                                      | MENU                       | OPTIONS           |
| MP1              | ENC: 48/49, MPS<br>(pulse/const): 48-59 | -                          | Game specific     |
| MP2              | ENC: 36/37, MPS<br>(pulse/const): 36-47 | -                          | Game specific     |
| TUNING<br>BUTTON | 27                                      | No output to game          | No output to game |