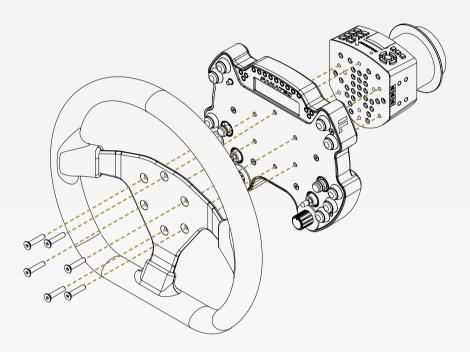

### ATTACHING THE BUTTON MODULE ENDURANCE TO THE PODIUM HUB

- Align the Podium Button Module Endurance with the mounting holes of the Podium Hub.
- Place a suitable wheel rim (e.g. UH R300, UH R911, UH R911S) on top of the Podium Button Module Endurance
- Use the longer mounting bolts (B) that are included in the Podium Button Module Endurance package and tighten down the Wheel Rim.
- Connect the DataPort-C cable of the Podium Button Module Endurance to the connector on the bottom of the Podium Hub.

**NOTE:** The Podium Button Module Endurance is only suitable for steering wheels with a 6x70mm hole pattern.