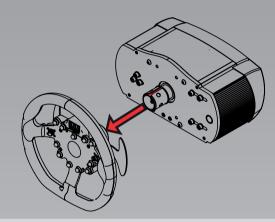

# **ATTACHING THE STEERING WHEEL**

- Remove storage pin.

- Align ClubSport Wheel Base axle, to correct position.

- Compress and hold the Quick Release mechanism.

- Slide it on the ClubSport Wheel Base axle.

- Release the Quick Release mechanism.

# **DETACHING THE STEERING WHEEL**

- Compress and hold the Quick Release mechanism.

- Slide it off the ClubSport Wheel Base axle.

- Place the rim face down on table.

- Insert the storage pin.

- Release the Quick Release mechanism.