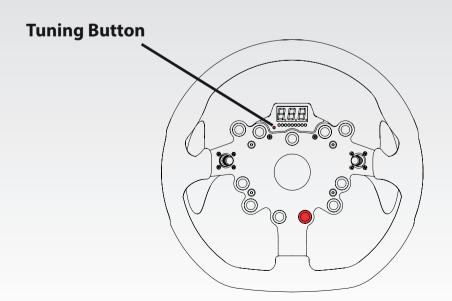

# **TUNING OPTIONS**

In order to enter the Tuning Menu, press the Tuning button. To navigate inside the menu, use the right FunkySwitch™. Press it up or down to access 5 setup profiles. Press FunkySwitch™ right or left to go through the various tuning options and rotate the FunkySwitch™ to change option values.