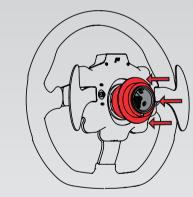

# **CENTRE CALIBRATION**

If a centre calibration is needed (e.g. after firmware update of ClubSport Wheel Base) when using the steering wheel you need to enter the Tuning Mutton by pressing the Tuning Menu Button. When the Tuning Menu is active, press the analogue stick and the FunkySwitch™ at the same time as illustrated below to calibrate the wheel centre.