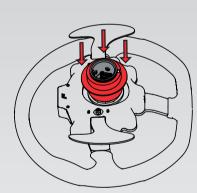

# **CENTRE CALIBRATION**

If a centre calibration is needed (e.g. after firmware update of ClubSport Wheel Base) when using the steering wheel you need to enter the Tuning Mutton by pressing the Tuning Menu Button. When the Tuning Menu is active, press the analogue stick and the FunkySwitch™ at the same time as illustrated below to calibrate the wheel centre.