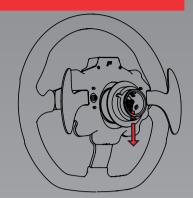

# **DETACHING THE STEERING WHEEL**

- Compress and hold the Quick Release mechanism.

- Slide it off the ClubSport Wheel Base axle.

- Place the rim face down on table.

- Insert the storage pin.

- Release the Quick Release mechanism.