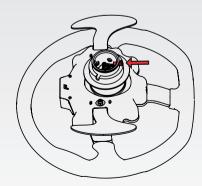

# **SHIFTER CALIBRATION FunkySwitch**

In order to enter shifter calibration mode, simultaneously press the Tuning Menu Button and the button highlighted below.