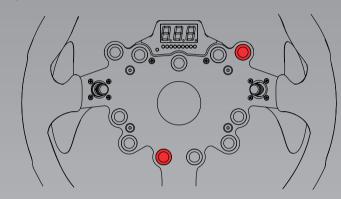

# **MODES**

In order to switch between modes simultaneously press and hold the two buttons highlighted below, for one second.

The wheel base LED indicates the active mode:

- Red indicates PC mode
- Blue indicates PS4™ mode\*
- Purple indicates compatibility mode\*