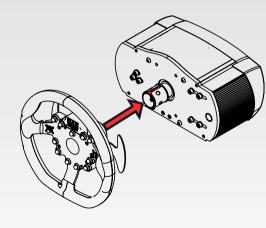

# **ATTACHING THE STEERING WHEEL**

- Remove storage pin.

- Align ClubSport Wheel Base axle, to correct position.

- Compress and hold the Quick Release mechanism.

- Slide it on the ClubSport Wheel Base axle.