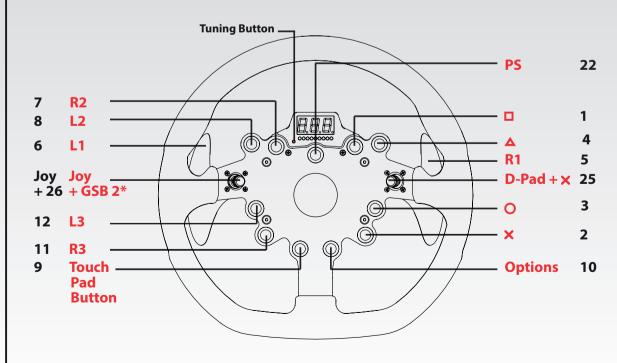

.



- Compress and hold the Quick Release mechanism.



- Slide it on the ClubSport Wheel Base axle.



- Release the Quick Release mechanism.

# **DETACHING THE STEERING WHEEL**

- Compress and hold the Quick Release mechanism.



- Slide it off the ClubSport Wheel Base axle.



- Place the rim face down on table.



- Insert the storage pin.



- Release the Quick Release mechanism.

# **MODES**

In order to switch between modes simultaneously press and hold the two buttons highlighted below, for one second.

The wheel base LED indicates the active mode:

- Red indicates PC mode
- Blue indicates PS4™ mode\*
- Purple indicates compatibility mode\*

\* Not applicable for every Fanatec wheel base. Please check the individual user manual of your Fanatec wheel base.



# **BUTTON MAPPING**



\* Game Specific Button