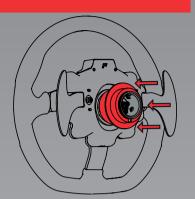

# **SHIFTER CALIBRATION FunkySwitch**

In order to enter shifter calibration mode, simultaneously press the Tuning Menu Button and the button highlighted below.